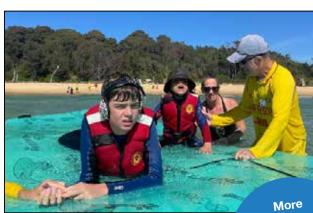

Our Same Wave Nippers program, formerly Special Nippers, has once again provided a fantastic experience for children and young adults who benefit from support to access the beach and water. The commitment and support shown by our volunteers and organisers has once again made a positive impact on the lives of these young participants and their families. It is heartwarming to witness the joy and growth that the Same Wave Nippers program continues to foster. Thank you Mike, Bridie and crew.